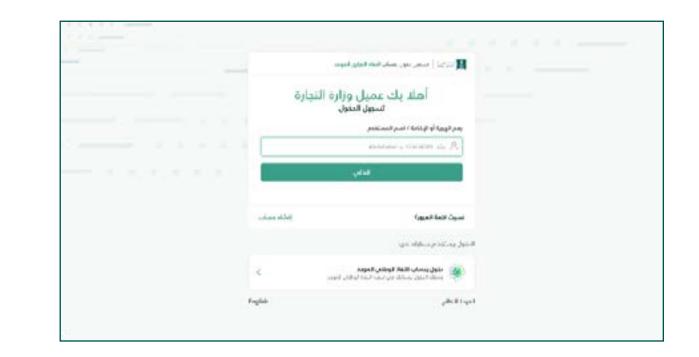

To have access to the service link

Click here

e.mc.gov.sa

Steps for submitting a service for requesting a copy of commercial registration

#### Steps for submitting a service for requesting a copy of commercial registration

| 1  | Click Start Service.                                                                                    |
|----|---------------------------------------------------------------------------------------------------------|
| 2  | Log in to the account (user name, password or national access).                                         |
| 3  | Click icon (submitting a new application)                                                               |
| 4  | Identify the commercial register and enter its number.                                                  |
| 5  | Choose the type of statement (a copy of commercial register) and fill out the required fields.          |
| 6  | Choose to «Check Statement» to verify the information of the statement.                                 |
| 7  | Click icon «Send the request».                                                                          |
| 8  | The confirmation window and application number appear.                                                  |
| 9  | Payment receipt is issued and sent as a text message to your phone.                                     |
| 10 | The bill is paid through various payment channels. For more information about SADAD service, click here |
| 11 | To print the e-statement go to the home page and choose «Print the statement.»                          |