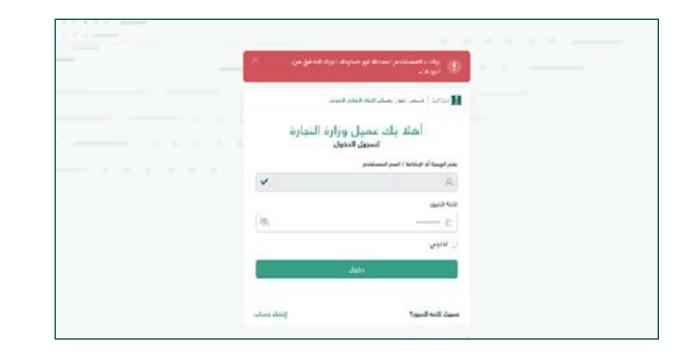

#### Access the service

(If user data is not entered correctly, an error message appears to verify the data)