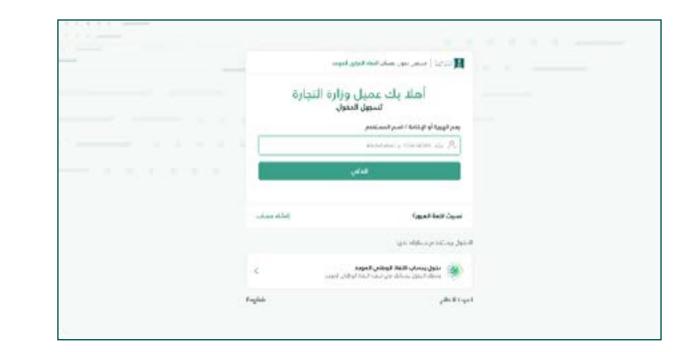

#### Log in the account (user name, password or national access)

Log in via the Ministry of Commerce's access system or the unified national access:

#### Log in the account (user name, password or national access)

|--|

🖌 🖬 🖾 MCgovSA

www.mc.gov.sa

Log in via the Ministry of Commerce's access system or the unified national access:

1900

@ cs@mc.gov.sa

After having paid, the status of the request becomes (final approved has been made)