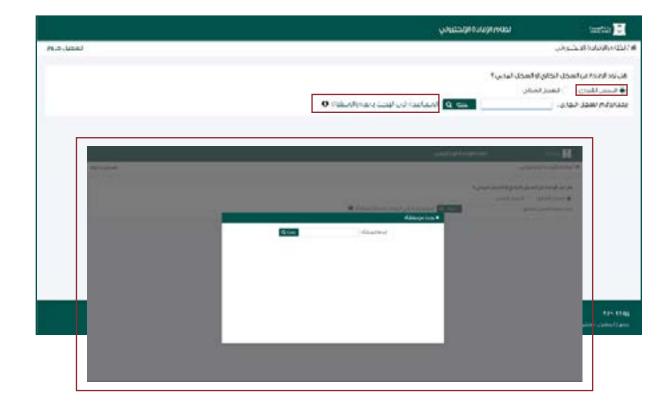

## Identify the civil register and add the civil register number:

- Select the commercial register and add commercial register number in the search box
- If the register number is not known, select "help" and search using the name of the entity.

Select the type of statement (a copy of commercial registration data) and fill in the required fields:

|            |                            | لطام الإمادة الإلحقياني                       | tastia 🖸                                                                                                       |
|------------|----------------------------|-----------------------------------------------|----------------------------------------------------------------------------------------------------------------|
| تمعيل حديم |                            | استير العلادة                                 | كالمرافقات الإعكى في                                                                                           |
| ń          |                            |                                               |                                                                                                                |
|            |                            | groups a single in a                          | . And the second se |
|            | صف الالبادة                | k                                             |                                                                                                                |
|            |                            | ب بالحصول على بولات تقصرا ية الشركة أوالمؤسسة | الدم المعول الذي يرغا                                                                                          |
|            | والاسالمجان اللوكان        | uphine.                                       |                                                                                                                |
|            | Matting 2014 successful to | i riaditate 'reer'n                           | رليم السول لنوازي :                                                                                            |
|            |                            | مسلخم فنعن فرعني وسلخم الفصفي الفهي           | 1215-00-024                                                                                                    |
|            |                            |                                               | 0065648                                                                                                        |
|            |                            |                                               |                                                                                                                |
|            |                            |                                               | AL MILLING AND ADDRESS                                                                                         |
|            |                            | Planta                                        | -explanat                                                                                                      |
|            |                            |                                               |                                                                                                                |
|            |                            |                                               |                                                                                                                |
|            |                            |                                               |                                                                                                                |
|            |                            |                                               |                                                                                                                |