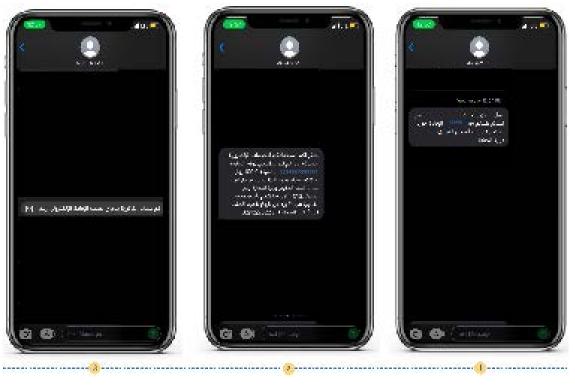

#### An invoice showing the payment is issued and sent as text message to the applicant's phone

#### **Payment:**

If the application is submitted by the customer, a text message is sent (attachment **1**)

If an application is submitted and the statement has been approved automatically or by an employee for statements requiring the issuance of an invoice

After payment, the customer is notified that the transaction is complete. Automatically performed by the system