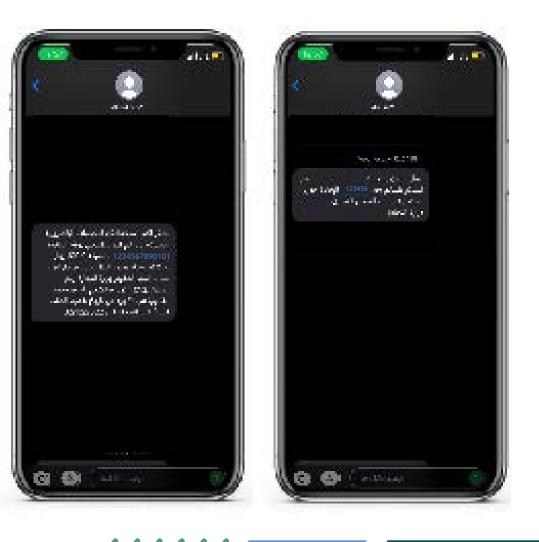

#### An invoice showing the payment is issued and sent as text message to the applicant's phone

#### **Payment:**

If the application is submitted by the customer, a text message is sent (attachment **1**)

If an application is submitted and the statement has been approved automatically or by an employee for statements requiring the issuance of an invoice

After payment, the customer is notified that the transaction is complete. Automatically performed by the system