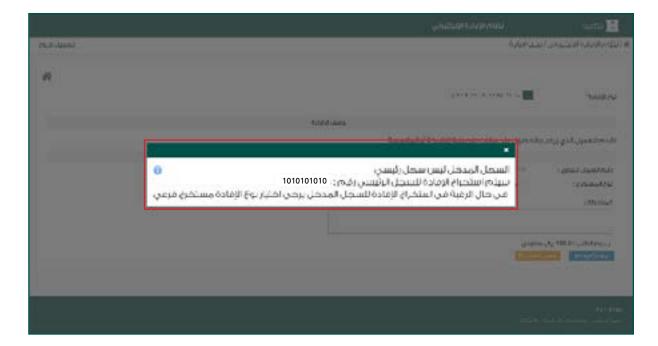

#### Select the type of statement (a copy of commercial registration data and fill out the required fields):

If a branch commercial register number is put in the main commercial register space:

#### Branch Information of the branch

**Details** Detailed information about primary registers

25