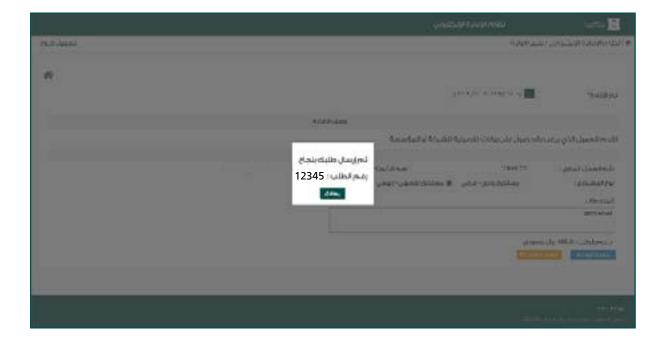

#### The confirmation window and application number appear

After filling out the information, you will see the application number.

Image: Second stateImage: Sec

#### The confirmation window and application number appear

After filling out the information, you will see the application number.

|          | 200 C       |            |                     |                                                  | 0.000      | 144                                                       | -     |
|----------|-------------|------------|---------------------|--------------------------------------------------|------------|-----------------------------------------------------------|-------|
| wagi     | dustglinuly | with bot   | -46,0               | ficialmat                                        | dantati    | edaşlên.                                                  | olola |
|          |             | 1443/08/20 | الطبيطاني           | (genused my                                      | 10.0002101 | وهناني بلات لسمل.<br>التجاري                              | 12345 |
|          | <u>.</u>    | 1442/05/14 | الدائب ولغن         | ancia/Kad                                        |            | و سختن ولات اسمل.<br>انتهای                               | 12345 |
|          |             | 1442/04/13 | (decality           | National Institute                               | -          | مسحرع ولات لسجل.<br>التجاري                               | 12345 |
| surder a | 25          | 1442/03/25 | بيت الدواطة العالية | Security Charles                                 |            | علياية وتحيالموريا<br>الوطنية مركز رفيه السملي<br>الأماري | 12345 |
| 10994cLt | 12          | 1442/03/24 | fataan kabasa tas   | search of horizontal<br>prostation of a<br>basis | -          | مستحيغ والك لسجان<br>الأولاق                              | 12345 |